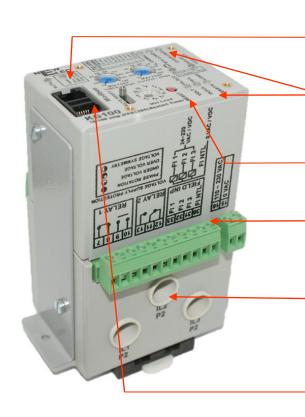

**Bluetooth for Settings** 

**User friendly latched fault** diagnostic LEDs

Fault acknowledgement / Reset

Connector for Aux. Power, **Output relays, Digital Inputs,** 

**Built-in CTs up to 100 Amps** 

**Modbus RTU Communications** port for Settings and Network