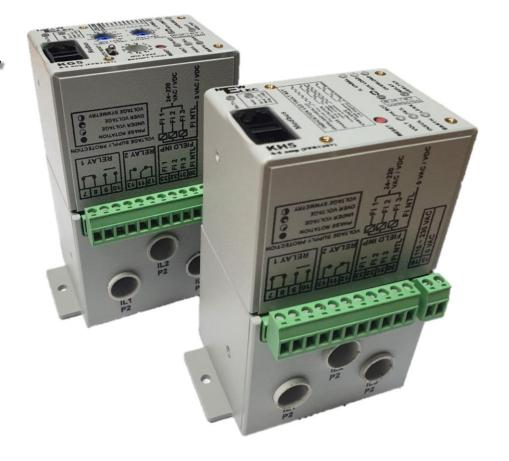

**Bluetooth for Settings** 

**User friendly latched fault** diagnostic LEDs

Fault acknowledgement / Reset

Connector for Aux. Power, **Output relays, Digital Inputs,** 

**Built-in CTs up to 100 Amps** 

**Modbus RTU Communications** port for Settings and Network