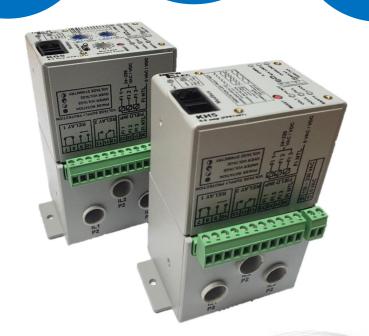

**Bluetooth for Settings** 

**User friendly latched fault** diagnostic LEDs

Fault acknowledgement / Reset

Connector for Aux. Power, **Output relays, Digital Inputs,** 

**Built-in CTs up to 100 Amps** 

**Modbus RTU Communications** port for Settings and Network